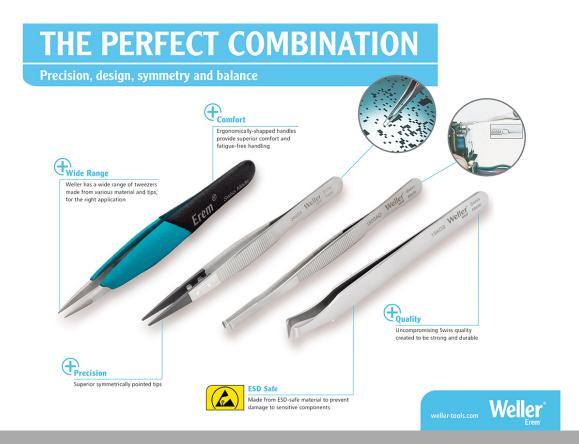

## The perfect Combination - Precision, design, symmetry and balance

Weller Erem<sup>™</sup> has a wide range of Tweezers, each designed to be strong, comfortable and precise. Manufactured with uncompromising Swiss quality and created for worldwide applications, including electronics assembly and healthcare, Weller Erem Tweezers are built to last. Feel the difference with Weller Erem Tweezers are built to last.