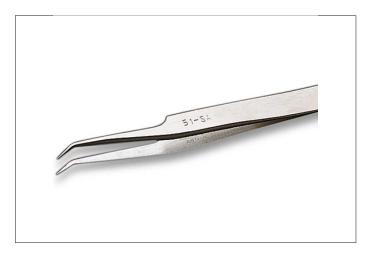

## 51SASL

Product no.: 51SASL

Precision tweezers, curved 30°, relieved

For applications in biology, medicine, laboratory technology and microelectronics

Bent shape facilitates access to confined spaces

Special stainless steel, nonmagnetic, non-rusting, acid-proof, heat-resistant

| Length mm         | 115                     |
|-------------------|-------------------------|
| Length inches     | 4.528                   |
| Tweezer shape     |                         |
| Erem applications |                         |
| Material          | Special stainless steel |
| Weight in g       | 12                      |
| Weight in oz      | 0.423                   |
|                   |                         |
|                   |                         |
|                   |                         |
|                   |                         |
|                   |                         |
|                   |                         |
|                   |                         |
|                   |                         |
|                   |                         |
|                   |                         |
|                   |                         |
|                   |                         |